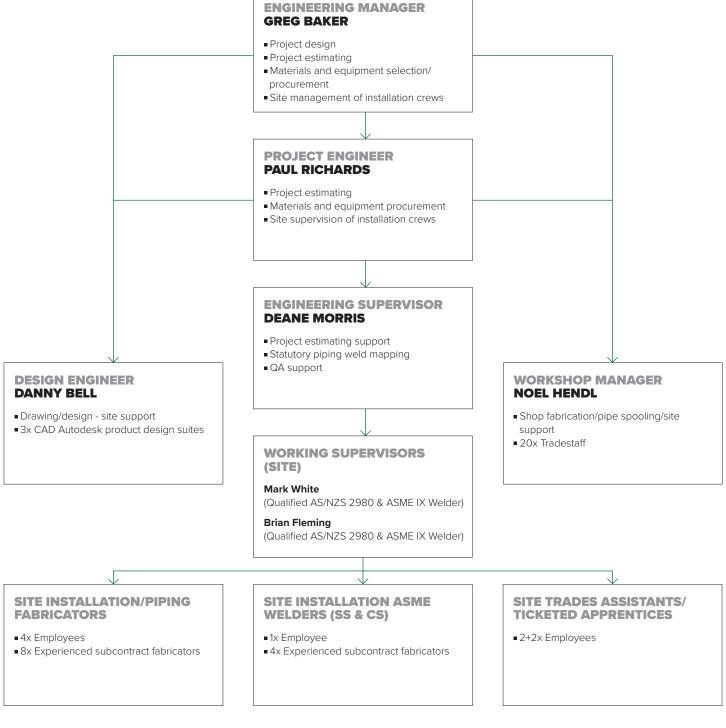

## SITE ORGANISATIONAL/ CAPABILITY CHART

Best Quality - On Time - Every Time

## NOTES

- Project capability small to medium
   (up to \$5million) total current site labour
  resource: 22 men
- Welding processes: TIG, Orbital and Sigma Galaxy 400SV Pulse MIG IAC MJC weld spooling with manipulator
- 20' and 40' site workshop/material storage containers and shelter tents available
- 4. Site portacom type lunch rooms/office available
- All terrain JCB with EWP available for working at heights
- Personnel with training to cover all possibilities on site (e.g. confined space, hazard ID/permit receiver, first aid, etc)
- 7. Equipment vessels, ductwork and tank installation
- Vessel and tank inspections, crack testing, NDT work and repair work